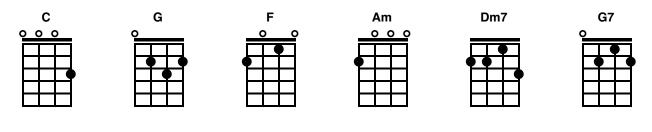

## Edelweiss Rev. 2.17.21

| C G C F                                          |
|--------------------------------------------------|
| Edelweiss, edelweiss                             |
| C Am Dm7 G7                                      |
| Every morning you greet me                       |
| C G Č F                                          |
| Small and white, clean and bright                |
| C G7 C                                           |
| You look happy to meet me                        |
| G C                                              |
| Blossom of snow may you bloom and grow F D7 G G7 |
| Bloom and grow, forever                          |
| C G C F                                          |
| Edelweiss, edelweiss                             |
| C G7 C                                           |
| Bless my homeland forever                        |
| Blood my nomolana forever                        |
|                                                  |
| C G C F                                          |
| Edelweiss, edelweiss                             |
| C Am Dm7 G7                                      |
| Every morning you greet me                       |
| CÍ GĨ Č F                                        |
| Small and white, clean and bright                |
| C G7 C                                           |
| You look happy to meet me                        |
| G C                                              |
| Blossom of snow may you bloom and grow           |
| F D7 G G7                                        |
| Bloom and grow, forever                          |
| C G C F                                          |
| Edelweiss, edelweiss                             |
| C G7 C                                           |
| Bless my homeland forever                        |
| C G7 C                                           |
| Bless my homeland forever                        |